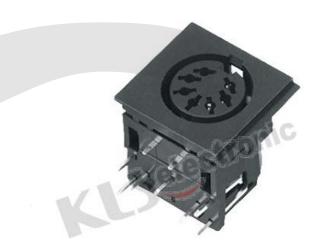

## **DIN JACK Series**

### KLS1-291A DIN jack Without Shell Series

### **MATERIAL**

Insulator: PBT UL 94V-0 or PPS Shell: Brass, Nickel / Tin Plated or Tin Plated Contact: Phosphor Bronze, Gold / Tin plated

**ENVIRONMENTAL** 

Operating Temperature: -25°C ~ + 70°C

#### **ELECTRICAL**

Contact current Rating: 1 Amp/100VAC

2Amp/12VDC

 $\hbox{Dielectric With standing: AC 1000V / min.}$ 

Insulation Resistance: 5000M OHM min AT 500V DC

Contact Resistance: 30m ohm Max. Insertion force: 4.5Kgf Max Withdrawal Force: 0.8Kgf Min







# ORDER INFORMATION





## MINI DIN JACK Series

### KLS1-288L Mini din jack With Shell Series

### **MATERIAL**

Insulator: PBT UL 94V-0 or PPS Shell: Brass, Nickel / Tin Plated or Tin Plated Contact: Phosphor Bronze, Gold / Tin plated

**ENVIRONMENTAL** 

Operating Temperature: -25°C ~ + 70°C

#### **ELECTRICAL**

Contact current Rating: 1 Amp/100VAC

2Amp/12VDC

 $\hbox{Dielectric With standing: AC 1000V / min.}$ 

Insulation Resistance: 5000M OHM min AT 500V DC

Contact Resistance: 30m ohm Max. Insertion force: 4.5Kgf Max Withdrawal Force: 0.8Kgf Min

Life:5000 cycles





# ORDER INFORMATION