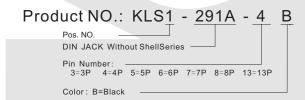

## **DIN JACK Series**

### KLS1-291A DIN jack Without Shell Series

### **MATERIAL**

Insulator: PBT UL 94V-0 or PPS Shell: Brass, Nickel / Tin Plated or Tin Plated Contact: Phosphor Bronze, Gold / Tin plated

**ENVIRONMENTAL** 

Operating Temperature: -25°C ~ + 70°C

#### **ELECTRICAL**

Contact current Rating: 1 Amp/100VAC

2Amp/12VDC

 $\hbox{Dielectric With standing: AC 1000V / min.}$ 

Insulation Resistance: 5000M OHM min AT 500V DC

Contact Resistance: 30m ohm Max. Insertion force: 4.5Kgf Max Withdrawal Force: 0.8Kgf Min







# ORDER INFORMATION





## MINI DIN JACK Series

### KLS1-288L Mini din jack With Shell Series

### **MATERIAL**

Insulator: PBT UL 94V-0 or PPS Shell: Brass, Nickel / Tin Plated or Tin Plated Contact: Phosphor Bronze, Gold / Tin plated

**ENVIRONMENTAL** 

Operating Temperature: -25°C ~ + 70°C

#### **ELECTRICAL**

Contact current Rating: 1 Amp/100VAC

2Amp/12VDC

 $\hbox{Dielectric With standing: AC 1000V / min.}$ 

Insulation Resistance: 5000M OHM min AT 500V DC

Contact Resistance: 30m ohm Max. Insertion force: 4.5Kgf Max Withdrawal Force: 0.8Kgf Min

Life:5000 cycles





# ORDER INFORMATION