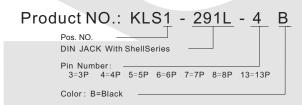

x{Dielectric With standing: AC 1000V / min.}$ 

Insulation Resistance: 5000M OHM min AT 500V DC

Contact Resistance: 30m ohm Max. Insertion force: 4.5Kgf Max Withdrawal Force: 0.8Kgf Min







# ORDER INFORMATION





## MINI DIN JACK Series

### KLS1-288L Mini din jack With Shell Series

### **MATERIAL**

Insulator: PBT UL 94V-0 or PPS Shell: Brass, Nickel / Tin Plated or Tin Plated Contact: Phosphor Bronze, Gold / Tin plated

**ENVIRONMENTAL** 

Operating Temperature: -25°C ~ + 70°C

#### **ELECTRICAL**

Contact current Rating: 1 Amp/100VAC

2Amp/12VDC

 $\hbox{Dielectric With standing: AC 1000V / min.}$ 

Insulation Resistance: 5000M OHM min AT 500V DC

Contact Resistance: 30m ohm Max. Insertion force: 4.5Kgf Max Withdrawal Force: 0.8Kgf Min

Life:5000 cycles





# ORDER INFORMATION