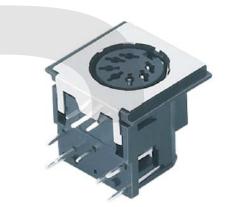

00VAC

2Amp/12VDC

 $\hbox{Dielectric With standing: AC 1000V / min.}$ 

Insulation Resistance: 5000M OHM min AT 500V DC

Contact Resistance: 30m ohm Max. Insertion force: 4.5Kgf Max Withdrawal Force: 0.8Kgf Min







# ORDER INFORMATION





## MINI DIN JACK Series

### KLS1-288L Mini din jack With Shell Series

### **MATERIAL**

Insulator: PBT UL 94V-0 or PPS Shell: Brass, Nickel / Tin Plated or Tin Plated Contact: Phosphor Bronze, Gold / Tin plated

**ENVIRONMENTAL** 

Operating Temperature: -25°C ~ + 70°C

#### **ELECTRICAL**

Contact current Rating: 1 Amp/100VAC

2Amp/12VDC

 $\hbox{Dielectric With standing: AC 1000V / min.}$ 

Insulation Resistance: 5000M OHM min AT 500V DC

Contact Resistance: 30m ohm Max. Insertion force: 4.5Kgf Max Withdrawal Force: 0.8Kgf Min

Life:5000 cycles





# ORDER INFORMATION