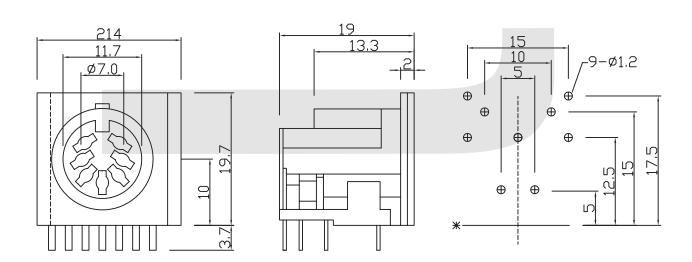

## **DIN JACK Series**

### KLS1-291A DIN jack Without Shell Series

### **MATERIAL**

Insulator: PBT UL 94V-0 or PPS Shell: Brass, Nickel / Tin Plated or Tin Plated Contact: Phosphor Bronze, Gold / Tin plated

**ENVIRONMENTAL** 

Operating Temperature: -25°C ~ + 70°C

#### **ELECTRICAL**

Contact current Rating: 1 Amp/100VAC

2Amp/12VDC

 $\hbox{Dielectric With standing: AC 1000V / min.}$ 

Insulation Resistance: 5000M OHM min AT 500V DC

Contact Resistance: 30m ohm Max. Insertion force: 4.5Kgf Max Withdrawal Force: 0.8Kgf Min







# ORDER INFORMATION





## MINI DIN JACK Series

### KLS1-288L Mini din jack With Shell Series

### **MATERIAL**

Insulator: PBT UL 94V-0 or PPS Shell: Brass, Nickel / Tin Plated or Tin Plated Contact: Phosphor Bronze, Gold / Tin plated

**ENVIRONMENTAL** 

Operating Temperature: -25°C ~ + 70°C

#### **ELECTRICAL**

Contact current Rating: 1 Amp/100VAC

2Amp/12VDC

 $\hbox{Dielectric With standing: AC 1000V / min.}$ 

Insulation Resistance: 5000M OHM min AT 500V DC

Contact Resistance: 30m ohm Max. Insertion force: 4.5Kgf Max Withdrawal Force: 0.8Kgf Min

Life:5000 cycles





# ORDER INFORMATION