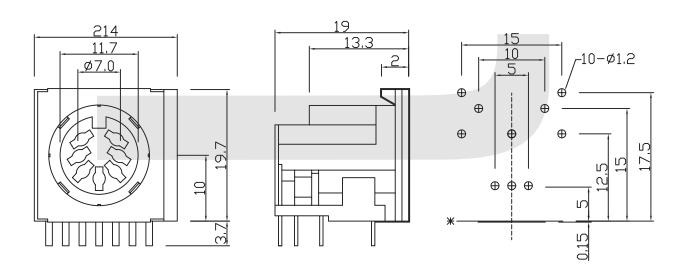

VAC

2Amp/12VDC

 $\hbox{Dielectric With standing: AC 1000V / min.}$ 

Insulation Resistance: 5000M OHM min AT 500V DC

Contact Resistance: 30m ohm Max. Insertion force: 4.5Kgf Max Withdrawal Force: 0.8Kgf Min







# ORDER INFORMATION





## MINI DIN JACK Series

### KLS1-288L Mini din jack With Shell Series

### **MATERIAL**

Insulator: PBT UL 94V-0 or PPS Shell: Brass, Nickel / Tin Plated or Tin Plated Contact: Phosphor Bronze, Gold / Tin plated

**ENVIRONMENTAL** 

Operating Temperature: -25°C ~ + 70°C

#### **ELECTRICAL**

Contact current Rating: 1 Amp/100VAC

2Amp/12VDC

 $\hbox{Dielectric With standing: AC 1000V / min.}$ 

Insulation Resistance: 5000M OHM min AT 500V DC

Contact Resistance: 30m ohm Max. Insertion force: 4.5Kgf Max Withdrawal Force: 0.8Kgf Min

Life:5000 cycles





# ORDER INFORMATION